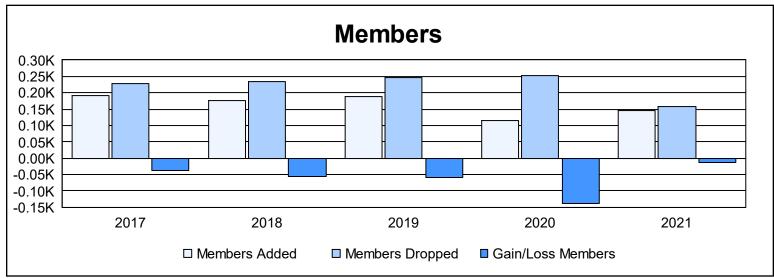

District 16 L As of June 2021 Cumulative

| Year      | New<br>Clubs | Dropped<br>Clubs | Gain/<br>Loss<br>Clubs | New<br>Members | Charter<br>Members | Reinstate<br>Members | Transfer<br>Members | Total<br>Member<br>Added | Total<br>Members<br>Dropped | Gain/<br>Loss<br>Members |
|-----------|--------------|------------------|------------------------|----------------|--------------------|----------------------|---------------------|--------------------------|-----------------------------|--------------------------|
| 2016-2017 | 1            | 1                | 0                      | 153            | 21                 | 8                    | 9                   | 191                      | 229                         | -38                      |
| 2017-2018 | 0            | 0                | 0                      | 159            | 1                  | 16                   | 1                   | 177                      | 233                         | -56                      |
| 2018-2019 | 0            | 3                | -3                     | 142            | 6                  | 19                   | 20                  | 187                      | 245                         | -58                      |
| 2019-2020 | 0            | 4                | -4                     | 81             | 4                  | 17                   | 14                  | 116                      | 253                         | -137                     |
| 2020-2021 | 1            | 4                | -3                     | 70             | 28                 | 35                   | 12                  | 145                      | 157                         | -12                      |
| Average   | 0            | 2                | -2                     | 121            | 12                 | 19                   | 11                  | 163                      | 223                         | -60                      |