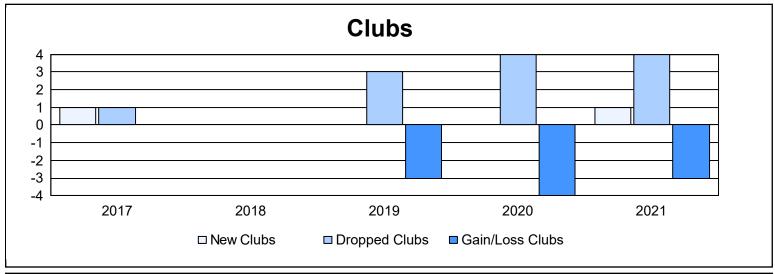

District 16 L As of June 2021 Cumulative

| Year      | New<br>Clubs | Dropped<br>Clubs | Gain/<br>Loss<br>Clubs | New<br>Members | Charter<br>Members | Reinstate<br>Members | Transfer<br>Members | Total<br>Member<br>Added | Total<br>Members<br>Dropped | Gain/<br>Loss<br>Members |
|-----------|--------------|------------------|------------------------|----------------|--------------------|----------------------|---------------------|--------------------------|-----------------------------|--------------------------|
| 2016-2017 | 1            | 1                | 0                      | 153            | 21                 | 8                    | 9                   | 191                      | 229                         | -38                      |
| 2017-2018 | 0            | 0                | 0                      | 159            | 1                  | 16                   | 1                   | 177                      | 233                         | -56                      |
| 2018-2019 | 0            | 3                | -3                     | 142            | 6                  | 19                   | 20                  | 187                      | 245                         | -58                      |
| 2019-2020 | 0            | 4                | -4                     | 81             | 4                  | 17                   | 14                  | 116                      | 253                         | -137                     |
| 2020-2021 | 1            | 4                | -3                     | 70             | 28                 | 35                   | 12                  | 145                      | 157                         | -12                      |
| Average   | 0            | 2                | -2                     | 121            | 12                 | 19                   | 11                  | 163                      | 223                         | -60                      |